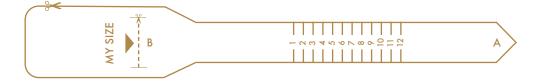

# What's my ring size? Use this printable ring sizer to find out.

(this bar should measure 3 inches)

### Prepare

Print this pdf on 8.5" x 11" paper. With a ruler measure the bar centered above and make sure it equals 3 inches. If it doesn't, adjust your print settings so page scaling is set to "none".

#### Assemble

0

Cut out the ring sizer and assemble by pulling the end of the strip through the inner slot to make a ring shape.

#### Measure

3

Slide and wrap the ring sizer around the widest part of your desired finger. Once wrapped, the number closest to the arrow point is the ring size. If in between measurements, select the closest smaller whole size. Half sizes are available upon request.